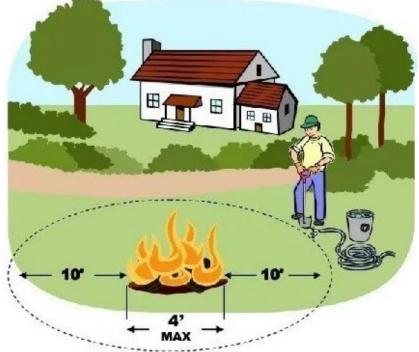

- Maximum Pile Size 4 feet in diameter with a ten-foot clearance around pile clear of vegetation/
- Adult in attendance with shovel until fire is DEAD OUT.
- Continuous water supply at site
- No burning unless weather and wind are such that burning can be safe.